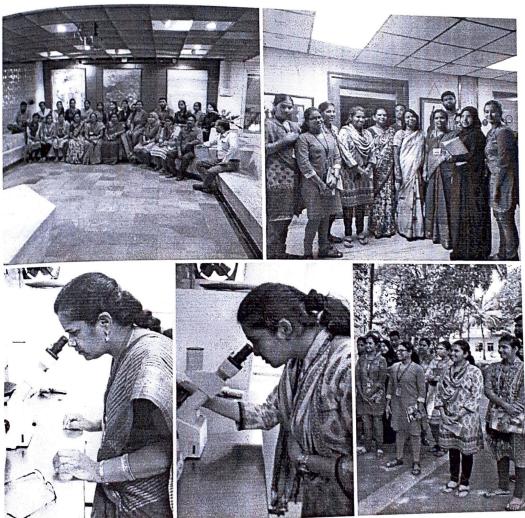

#### Coonor, Report on Educational Trip to CFTRI & Pastuer Institute

Department of Microbiology had organized a three day educational tour i.e from 5<sup>th</sup> to 7<sup>th</sup> September ,2017 for M.sc Final year students to visit National Institutes like CFTRI at Mysore and Pasteur Institute of India at Coonor. Two faculty members accompanied 29 M.Sc students in this tour.

On 5<sup>th</sup> September, students visited Center for Food Technology Research Institute (CFTRI), a premier National Institute in food technology where they were briefed on CFTRI mission and programmes they undertake. Research scholars at Plant cell Biotechnology (PCBT) department had explained the culturing and commercial production of Spirulina (SCP) product and research strategies to improvise and enhance its usage in market. Students visited tissue culture labs where they were briefed with coffee plant tissue culture and research work in enhancing the quality of coffee. This lab also explained their research programmes on Food falvours and natural colours.

In Microbiology and Fermentation labs, Dr. Sarma had summarized the department activities and their research interest. They are mainly focusing on fermentations – preparations of Wines from local fruits, Development of IDLY and DOSA Batter (already Commercialized), Banana Juice, Fruit clarification, Biogas production from Kitchen waste, Squalene production and another molecule for controlling hangover after consuming alcohol.

 $6^{ ext{Th}}$  September students travelled from Mysore to Coonor via Ooty with night halt at Ooty .

On 7<sup>th</sup> of September morning, students visited Pasteur Institute of INDIA at Coonor where they visited Museum depicting the historical events of how the institute was established and its progress. Later they had seen animal models used for vaccine preparation. This was followed by presentation by Senior Scientist on institute activities and vaccine preparations specially focused on Rabies vaccine preparation. He briefed out the facilities of the institute and also the training programmes conducted by them.