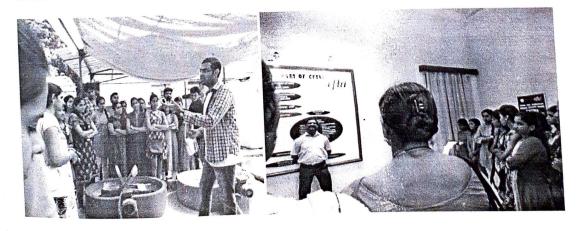

On 5<sup>th</sup> September, students visited Center for Food Technology Research Institute (CFTRI), a premier National Institute in food technology where they were briefed on CFTRI mission and programmes they undertake. Research scholars at Plant cell Biotechnology (PCBT) department had explained the culturing and commercial production of Spirulina (SCP) product and research strategies to improvise and enhance its usage in market. Students visited tissue culture labs where they were briefed with coffee plant tissue culture and research work in enhancing the quality of coffee. This lab also explained their research programmes on Food falvours and natural colours.

In Microbiology and Fermentation labs, Dr. Sarma had summarized the department activities and their research interest. They are mainly focusing on fermentations – preparations of Wines from local fruits, Development of IDLY and DOSA Batter (already Commercialized), Banana Juice, Fruit clarification, Biogas production from Kitchen waste, Squalene production and another molecule for controlling hangover after consuming alcohol.