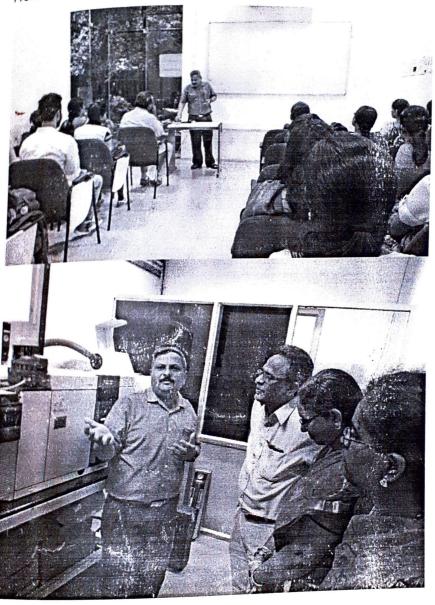

#### Coonor, Report on Educational Trip to CFTRI & Pastuer Institute

Department of Microbiology had organized a three day educational tour i.e from 5<sup>th</sup> to 7<sup>th</sup> September ,2017 for M.sc Final year students to visit National Institutes like CFTRI at Mysore and Pasteur Institute of India at Coonor. Two faculty members accompanied 29 M.Sc students in this tour.

On 5<sup>th</sup> September, students visited Center for Food Technology Research Institute (CFTRI), a premier National Institute in food technology where they were briefed on CFTRI mission and programmes they undertake. Research scholars at Plant cell Biotechnology (PCBT) department had explained the culturing and commercial production of Spirulina (SCP) product and research strategies to improvise and enhance its usage in market. Students visited tissue culture labs where they were briefed with coffee plant tissue culture and research work in enhancing the quality of coffee. This lab also explained their research programmes on Food falvours and natural colours.

In Microbiology and Fermentation labs, Dr. Sarma had summarized the department activities and their research interest. They are mainly focusing on fermentations – preparations of Wines from local fruits, Development of IDLY and DOSA Batter (already Commercialized), Banana Juice, Fruit clarification, Biogas production from Kitchen waste, Squalene production and another molecule for controlling hangover after consuming alcohol.